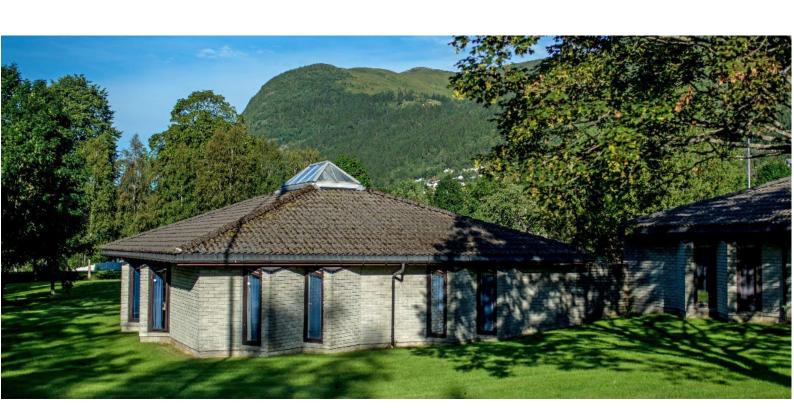

All rooms are located in one of the pavilions and are part of the school's dormitory. Nine pavilions form a courtyard, with each pavilion being a charming and standalone house featuring 2 single rooms and 4 double rooms, totaling 10 beds. The pavilion has a shared living room with a TV, as well as a separate bathroom with a shower and toilet.